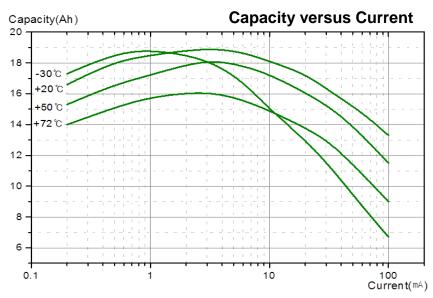

## **SPECIFICATIONS**

(Typical values stored at 20°C for one year)

| Nominal capacity<br>(at 5mA/20°C/68°F/2.0V cut-off)                                                                 | 19Ah                |
|---------------------------------------------------------------------------------------------------------------------|---------------------|
| Nominal voltage                                                                                                     | 3.6V                |
| <ul> <li>Max. recommended continuous current 230mA<br/>(Higher current can be available upon consulting)</li> </ul> |                     |
| 🔷 Max. pulse current capability 🗲                                                                                   | 400mA               |
| Operating temperature range                                                                                         | <b>-55 ~+85°</b> ℃  |
| <ul> <li>Lithium metal content</li> </ul>                                                                           | approx. 4.8g        |
| Weight                                                                                                              | 98g                 |
| Volume                                                                                                              | 51.0 <sup>cm³</sup> |
| UL Approval                                                                                                         | MH28122             |