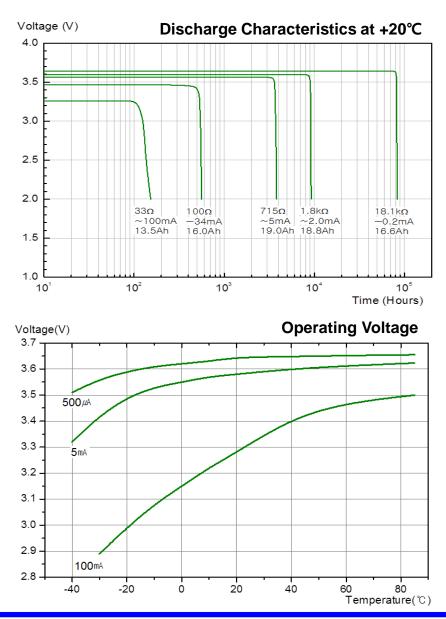

## **SPECIFICATIONS**

(Typical values stored at 20°C for one year)

| Nominal capacity<br>(at 5mA/20°C/68°F/2.0V cut-off)                                                                 | 19Ah                |
|---------------------------------------------------------------------------------------------------------------------|---------------------|
| Nominal voltage                                                                                                     | 3.6V                |
| <ul> <li>Max. recommended continuous current 230mA<br/>(Higher current can be available upon consulting)</li> </ul> |                     |
| 🔷 Max. pulse current capability 🗲                                                                                   | 400mA               |
| Operating temperature range                                                                                         | <b>-55 ~+85°</b> ℃  |
| <ul> <li>Lithium metal content</li> </ul>                                                                           | approx. 4.8g        |
| Weight                                                                                                              | 98g                 |
| Volume                                                                                                              | 51.0 <sup>cm³</sup> |
| UL Approval                                                                                                         | MH28122             |