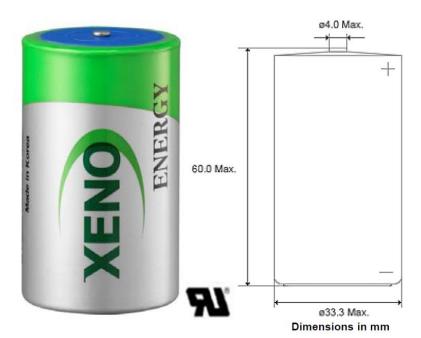

## **SPECIFICATIONS**

(Typical values stored at 20°C for one year)

| Nominal capacity<br>(at 5mA/20°C/68°F/2.0V cut-off)                                                                 | 19Ah                |
|---------------------------------------------------------------------------------------------------------------------|---------------------|
| Nominal voltage                                                                                                     | 3.6V                |
| <ul> <li>Max. recommended continuous current 230mA<br/>(Higher current can be available upon consulting)</li> </ul> |                     |
| 🔷 Max. pulse current capability 🗲                                                                                   | 400mA               |
| Operating temperature range                                                                                         | <b>-55 ~+85°</b> ℃  |
| <ul> <li>Lithium metal content</li> </ul>                                                                           | approx. 4.8g        |
| Weight                                                                                                              | 98g                 |
| Volume                                                                                                              | 51.0 <sup>cm³</sup> |
| UL Approval                                                                                                         | MH28122             |